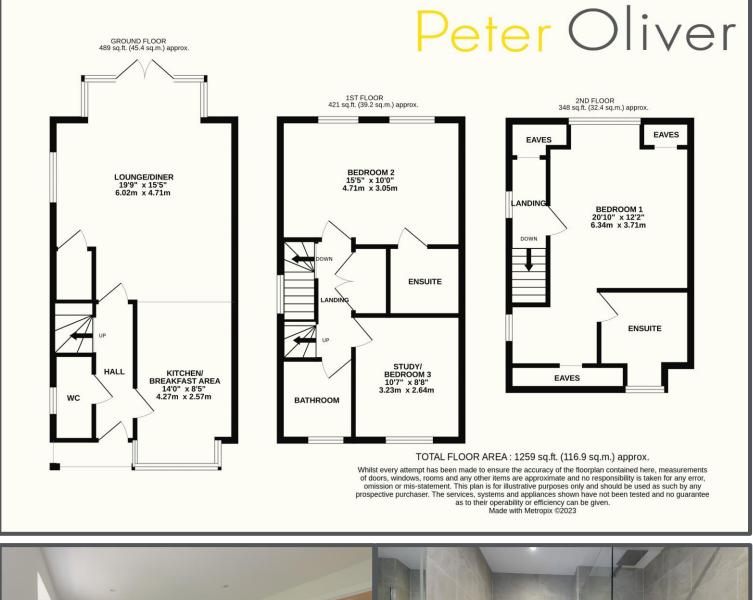

## Lewes Road, Halland, TN22 1RN

A unique opportunity to acquire a new build property in the sought after village of Halland, conveniently located by road to Uckfield, Haywards Heath, Lewes and Ringmer. The local pub, garden centre with cafe and shop are all a short walk away. This attractive family home provides excellent accommodation of over 1250sq ft and is sold with a private garden with stunning un interrupted views over open fields. Open plan living space with double doors leading onto a much larger than average Indian Sandstone terrace. Kitchen with fully integrated appliances including oven, separate built in microwave and grill, dishwasher, washer dryer, induction hob, fridge freezer. On the first floor you'll find the master bedroom with fully tiled wet room together with second bedroom/home office and family bathroom. Further double bedroom with en suite shower room on the second floor. This highly energy efficient house is fitted with an air source heat pump ensuring low bills and low Carbon emissions. Fibre Optic Broadband with Cat 6 cabling throughout guarantees super fast internet. Some further features include LED lighting, USB and ariel points, outside sockets, garden lighting etc All houses on the development come with two allocated parking bays and there is ample visitor parking. Each house has it's own dedicated car charging point. These houses are a must see house for anyone looking for a new build home with a high end finish in an idyllic location.