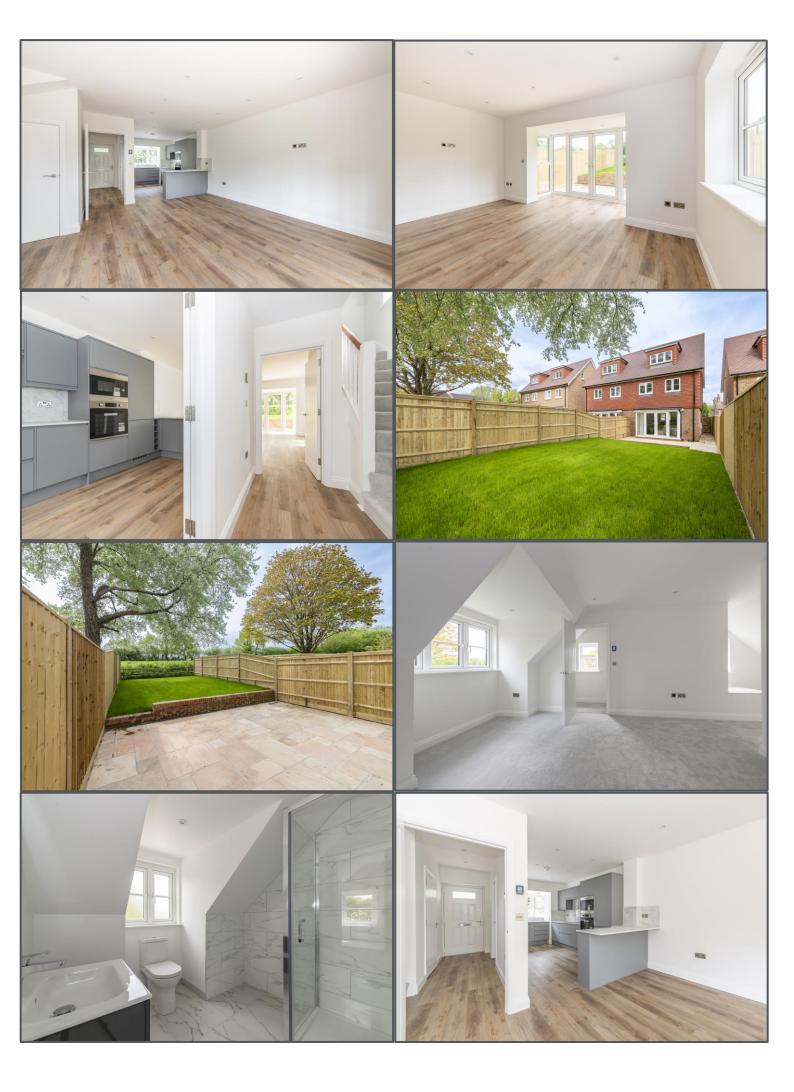

## Lewes Road, Halland, TN22 1RN

A unique opportunity to acquire a new build property in the sought after village of Halland, conveniently located by road to Uckfield, Haywards Heath, Lewes and Ringmer. The local pub, garden centre with cafe and shop are all a short walk away. This attractive family home provides excellent accommodation of over 1250sq ft and is sold with a private garden with stunning un interrupted views over open fields. Open plan living space with double doors leading onto a much larger than average Indian Sandstone terrace. Kitchen with fully integrated appliances including oven, separate built in microwave and grill, dishwasher, washer dryer, induction hob, fridge freezer. On the first floor you'll find the master bedroom with fully tiled wet room together with second bedroom/home office and family bathroom. Further double bedroom with en suite shower room on the second floor. This highly energy efficient house is fitted with an air source heat pump ensuring low bills and low Carbon emissions. Fibre Optic Broadband with Cat 6 cabling throughout guarantees super fast internet. Some further features include LED lighting, USB and ariel points, outside sockets, garden lighting etc All houses on the development come with two allocated parking bays and there is ample visitor parking. Each house has it's own dedicated car charging point. These houses are a must see house for anyone looking for a new build home with a high end finish in an idyllic location.