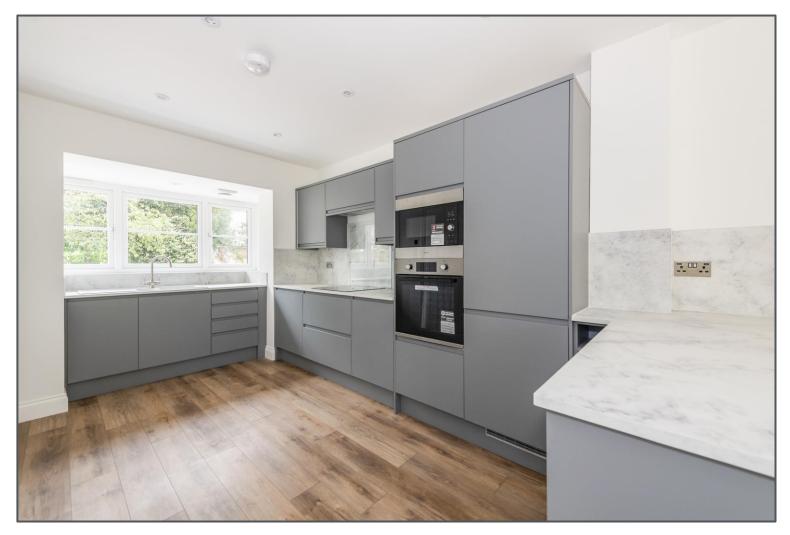

## Lewes Road, Halland, TN22 1RN

A unique opportunity to acquire a new build property in the sought after village of Halland, conveniently located by road to Uckfield, Haywards Heath, Lewes and Ringmer. The local pub, garden centre with cafe and shop are all a short walk away. This attractive family home provides excellent accommodation of over 1250sq ft and is sold with a private garden with stunning un interrupted views over open fields. Open plan living space with double doors leading onto a much larger than average Indian Sandstone terrace. Kitchen with fully integrated appliances including oven, separate built in microwave and grill, dishwasher, washer dryer, induction hob, fridge freezer. On the first floor you'll find the master bedroom with fully tiled wet room together with second bedroom/home office and family bathroom. Further double bedroom with en suite shower room on the second floor. This highly energy efficient house is fitted with an air source heat pump ensuring low bills and low Carbon emissions. Fibre Optic Broadband with Cat 6 cabling throughout guarantees super fast internet. Some further features include LED lighting, USB and ariel points, outside sockets, garden lighting etc All houses on the development come with two allocated parking bays and there is ample visitor parking. Each house has it's own dedicated car charging point. These houses are a must see house for anyone looking for a new build home with a high end finish in an idyllic location.