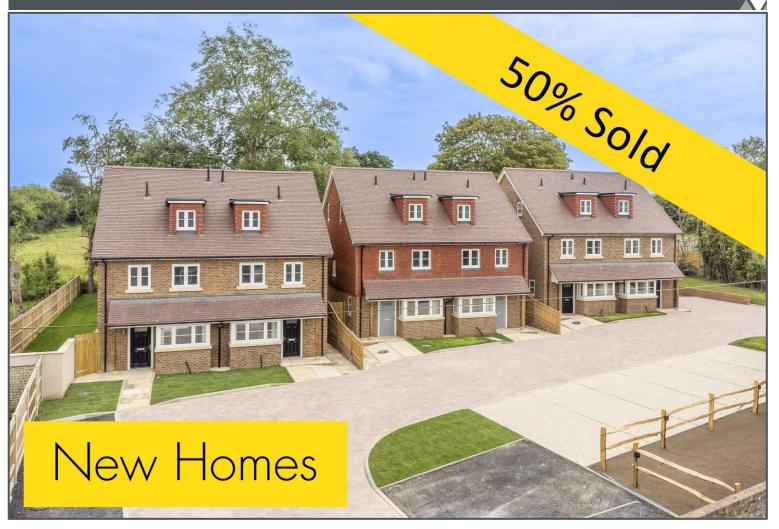

## Lewes Road, Halland, TN22 1RN

- Superb New Development
- 2/3 Double Bedrooms
- 3 Bathrooms with 2 Being En-Suite
- Over 1250 sq ft

Current

89 | B

Sunny Rear Gardens With Uninterrupted

otential

991A

Highly Energy Efficient

## Lewes Road, Halland, TN22 1RN

A unique opportunity to acquire a new build property in the sought after village of Halland, conveniently located by road to Uckfield, Haywards Heath, Lewes and Ringmer. The local pub, garden centre with cafe and shop are all a short walk away. This attractive family home provides excellent accommodation of over 1250sq ft and is sold with a private garden with stunning un interrupted views over open fields. Open plan living space with double doors leading onto a much larger than average Indian Sandstone terrace. Kitchen with fully integrated appliances including oven, separate built in microwave and grill, dishwasher, washer dryer, induction hob, fridge freezer. On the first floor you'll find the master bedroom with fully tiled wet room together with second bedroom/home office and family bathroom. Further double bedroom with en suite shower room on the second floor. This highly energy efficient house is fitted with an air source heat pump ensuring low bills and low Carbon emissions. Fibre Optic Broadband with Cat 6 cabling throughout guarantees super fast internet. Some further features include LED lighting, USB and ariel points, outside sockets, garden lighting etc All houses on the development come with two allocated parking bays and there is ample visitor parking. Each house has it's own dedicated car charging point. These houses are a must see house for anyone looking for a new build home with a high end finish in an idyllic location.